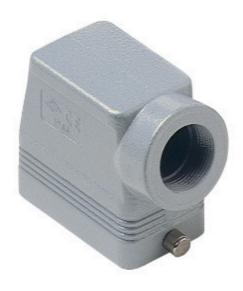

## **Product Sheet**

Part Number: CAOT 10.5 L

| Family                  | CH - CA and MH - MA enclosures                                  |
|-------------------------|-----------------------------------------------------------------|
| Version                 | metal version                                                   |
| Series                  | hoods for single lever                                          |
| Product type            | with 2 pegs                                                     |
| Туре                    | side entry                                                      |
| Execution               | high construction                                               |
| Quality mark            | c <b>%</b> us (type:4/4X/12), (1)                               |
| IP degree of protection | IP66 (EN 60529) and IP69K (DIN 40050 - 9) degree of protection. |
| Cable entry             | 3/4" NPT                                                        |
| Fixing centre distance  | size "57.27"                                                    |
| Material                | metal                                                           |